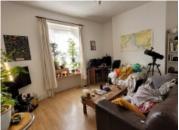

The ground floor flat is laid out as follows;

Living room at the front, double bedroom in the middle and kitchen at the rear, leading to the Bathroom and WC.

Upstairs is arranged over three floors with, bedroom 1 and the open plan kitchen/living room on the first floor; bedrooms 2 and 3, and the shower room on the second floor; and bedroom 4 situated on the forth floor. There is also WC on the mezzanine landing leading to the first floor.