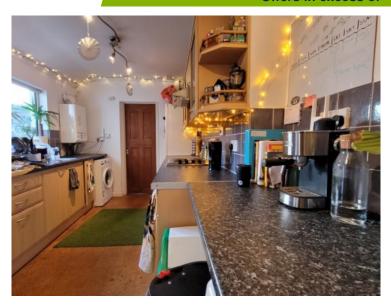

The ground floor flat is laid out as follows;

Living room at the front, double bedroom in the middle and kitchen at the rear, leading to the Bathroom and WC.

Upstairs is arranged over three floors with, bedroom 1 and the open plan kitchen/living room on the first floor; bedrooms 2 and 3, and the shower room on the second floor; and bedroom 4 situated on the forth floor. There is also WC on the mezzanine landing leading to the first floor.