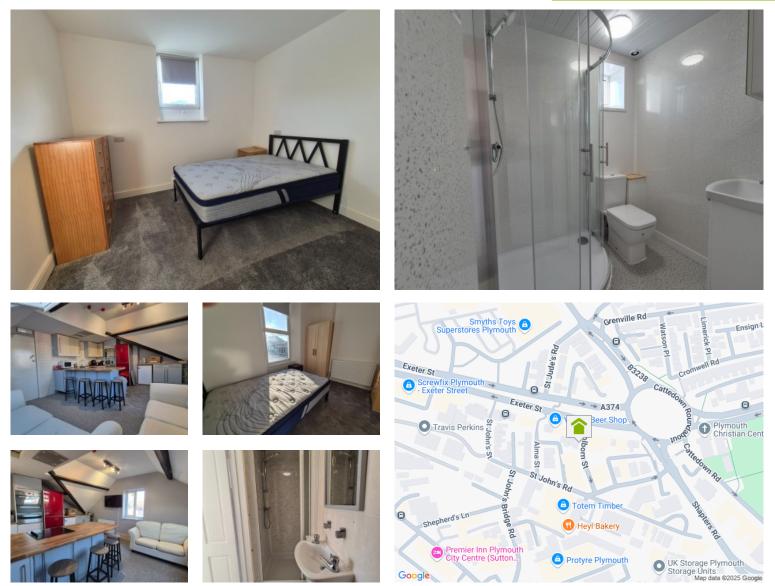

### 1 Bedroom Property

En-suite double rooms now available in newly refurbished professional house-share offering a large shared open plan kitchen/lounge.

Bedrooms currently available are; 1, 3, and 4

Price is inclusive of all bills, to include mains gas water and electric, broadband and the landlord pays the band A council tax and communal TV licence.

Parking; property is located in a parking permit zone, check with local authority about eligibility or free on street parking available with in a 10-15 min walk.

GCH, double glazing, security deposit £200, holding deposit £137

#### **Key Features**

Double Beds Wi-Fi Fitted Kitchen Central Heating Double Glazed Windows