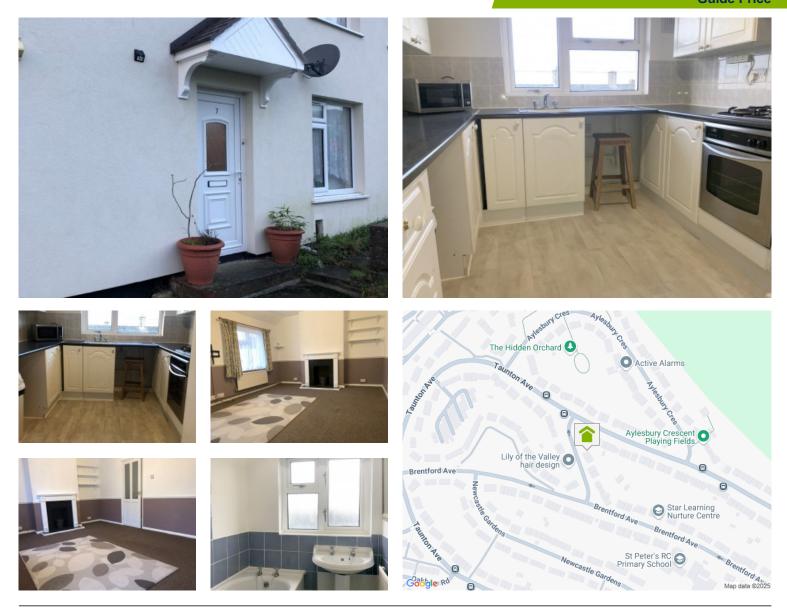

## Hereford Road, Whitleigh, PL5 4HG

Entering into the property from the front garden there is a spacious downstairs entrance hall with space for a cloak stand and shoe rack. Leading up the stairs to the first floor, straight ahead facing the front is the large fitted kitchen with built in oven and hob and space for washing machine, and fridge freezer. Situated on the opposite side of the corridor is a spacious tiled bathroom with a bath and shower overhead, to the left of this is a utility and boiler room and large separate lounge. Heading down the hall past the stairs are two large south facing double bedrooms with wooden laminate floors and on the right is the spacious living room with two large windows and fire place.