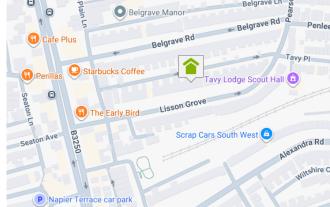

## Lisson Grove, PL4 7DL 7 Bedroom Terraced

£125.00

Spacious double bedroom available in a recently refurbished modern 7 bedroom house. Situated just off Mutely Plain this house is ideally located for access to town and local amenities. It is offered including bills; gas, water, electric and landlord pays the Council tax band c and TV licence is paid by the landlord. Super fast virgin Broadband 300mg +Fully furnished, comfortable and spacious double rooms.Large communal living room with TVModern stylish kitchen dinning room with plenty of facilitiesUtility room with washing machine and tumble dryerFront garden and rear courtyard.