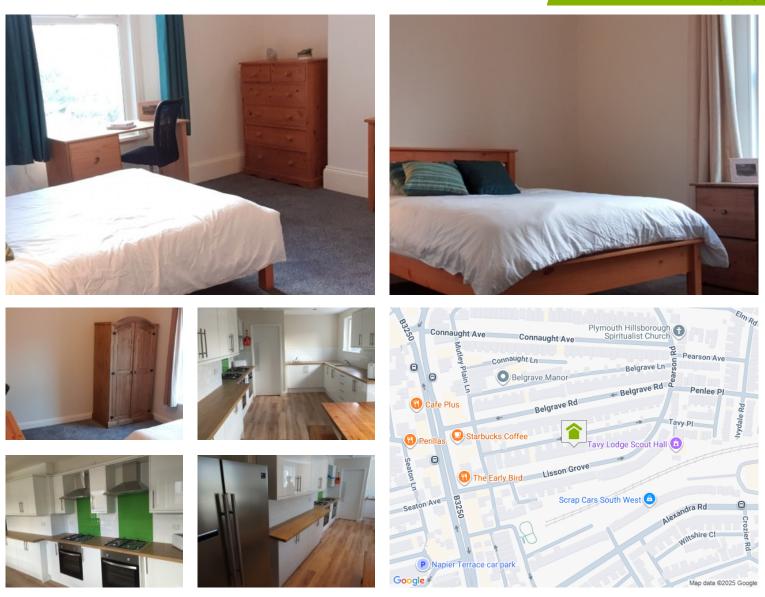

# £125.00

Spacious double bedroom available in a recently refurbished modern 7 bedrooms house. Situated just off Mutely Plain this house is ideally located for access to town and lots of local amenities. it is offered completely all inclusive of bills to includeGas, water, electric and landlord pays the Council tax band c and TV licence is paid by the landlord. Super fast virgin Broadband 300mg +Fully furnished and comfortable and spacious double rooms.Large communal living room with large TVModern stylish kitchen dinning room with plenty of facilitiesUtility room with washing machine and tumble dryerFront garden and rear courtyard. Security deposit £200