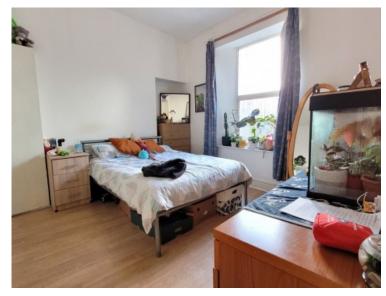

The ground floor flat is laid out as follows;

Living room at the front, double bedroom in the middle and kitchen at the rear, leading to the Bathroom and WC.

Upstairs is arranged over three floors with, bedroom 1 and the open plan kitchen/living room on the first floor; bedrooms 2 and 3, and the shower room on the second floor; and bedroom 4 situated on the forth floor. There is also WC on the mezzanine landing leading to the first floor.