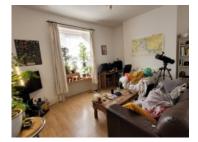

The ground floor flat is laid out as follows;

Living room at the front, double bedroom in the middle and kitchen at the rear, leading to the Bathroom and WC.

Upstairs is arranged over three floors with, bedroom 1 and the open plan kitchen/living room on the first floor; bedrooms 2 and 3, and the shower room on the second floor; and bedroom 4 situated on the forth floor. There is also WC on the mezzanine landing leading to the first floor.