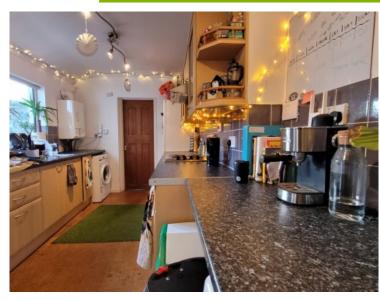

The ground floor flat is laid out as follows;

Living room at the front, double bedroom in the middle and kitchen at the rear, leading to the Bathroom and WC.

Upstairs is arranged over three floors with, bedroom 1 and the open plan kitchen/living room on the first floor; bedrooms 2 and 3, and the shower room on the second floor; and bedroom 4 situated on the forth floor. There is also WC on the mezzanine landing leading to the first floor.