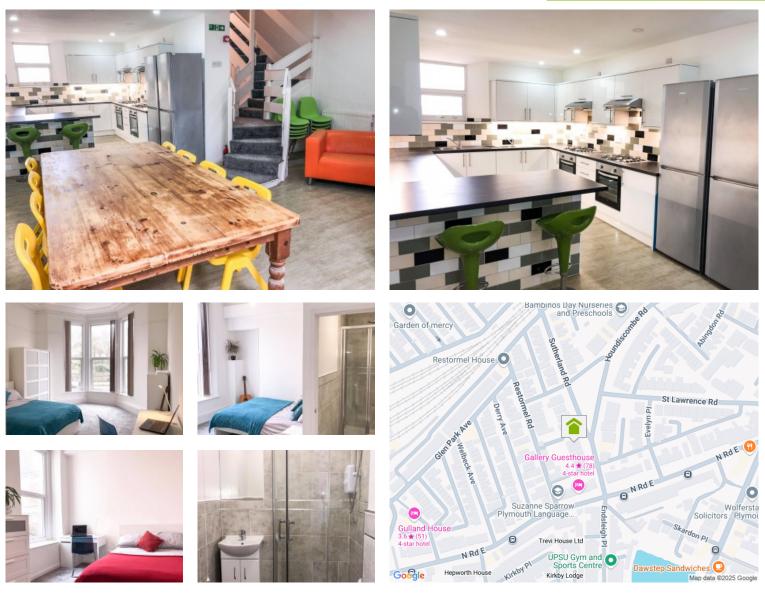

#### 1 Bedroom Terraced

This modern and spacious twelve-bed professional house-share just a few minutes walk from Plymouth City Centre, and train station, benefits from large communal space situated on the lower ground floor of the property, with a large open plan kitchen/ dinner providing plenty of space for all housemates to cook and eat, situated just off the kitchen is a cosy lounge with a projector TV And large screen with surround sound, perfect for getting together for a movie night or watching the big game, outside is a generous size garden with a large Astro turf lawn. Room availability

Room 1, Lgf en-suit bedroom £145pw £630pcm

Room 5, GF back en-suit bedroom £150pw, £652pcm

Room 8, FF rear tenement en-suit bedroom, £150pw £652pcm

#### Key Features

Double Beds En-suite Shower Fitted Kitchen Central Heating Double Glazed Windows