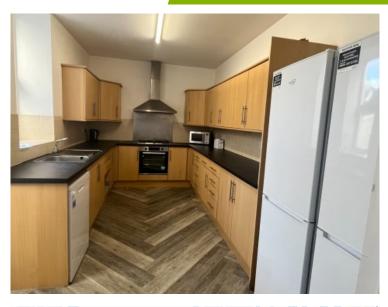

## 10 Bedroom Property

£130.00

This is a grand ten-bedroom house that has recently been refurbished throughout. The house has two kitchens and two lounges, located on the ground floor and 2nd floor.

Five of the bedrooms are equipped with their own en-suite bathrooms; the other five bedrooms share two modern bathrooms. There is an additional W.C. on the ground floor.

## **Key Features**

Double Beds
En-suite Shower
Wi-Fi
Fitted Kitchen
Central Heating
Double Glazed Windows

www.plymouthlettingandestateagents.co.uk