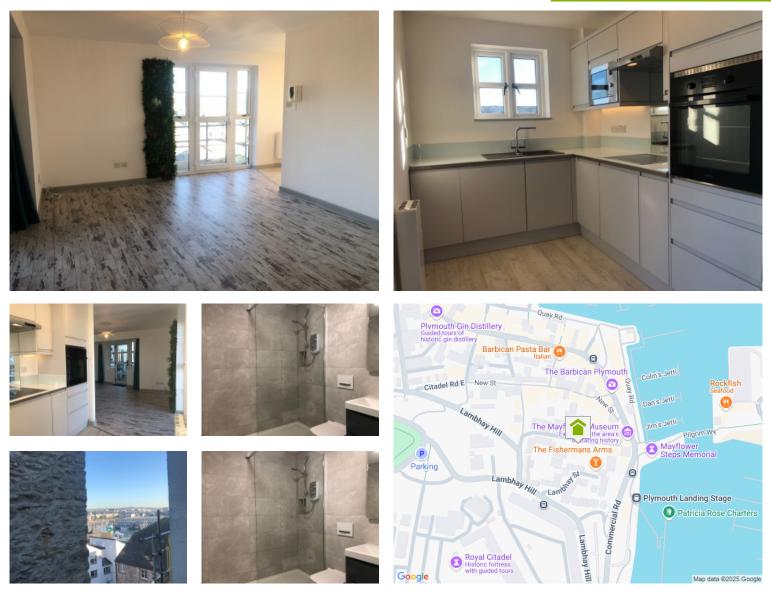

## Castle Street, PL1 2NJ

2 Bedroom Flat

Stylish, spacious and modern two bedroom apartment located on the Barbican, with 2 balconies and views overlooking the harbour. The property is offered unfurnished with large living/ dinning area that opens through to a modern fitted kitchen with a filtered instant hot water tap, integrated oven, combi microwave/oven, and integrated washer dryer. The bedrooms are situated just off the living room and next to a fully tiled shower room. Secure allocated parking for 1 car included, bike store available for use. EPC D59 Council tax band C Electrical night storage heating Security deposit £1100