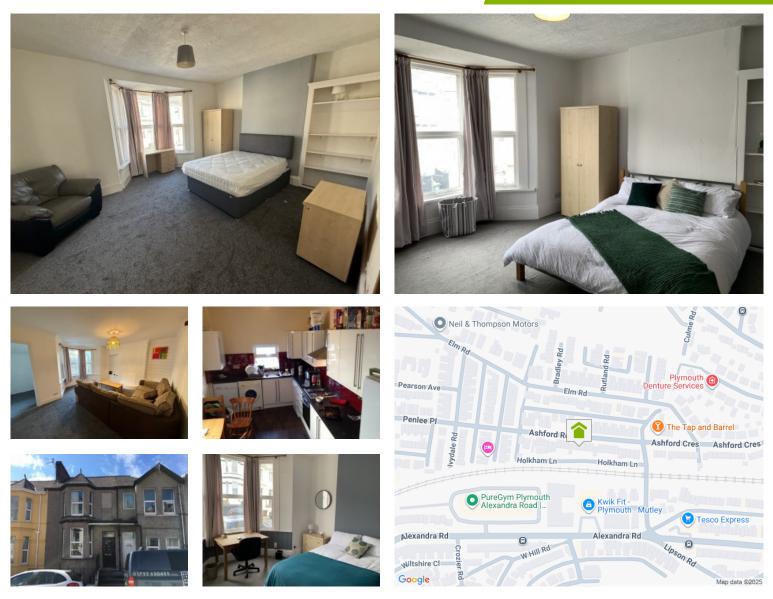

## Ashford Road, PL4 7BN

5 Bedroom Terraced

## £250,000.00

01752 600 485

Investment property available in sought-after location.

5 double letting bedrooms spread over 3 floors, with 2 bathrooms, fitted kitchen and separate lounge.

No parking provided, on-street parking available subject to availability.

Freehold property.

EPC 62.

Council tax band B.

Mains gas central heating.

WiFi available from Virgin Fibre Optic or Openreach.

According to Ofcom Mobile and broadband checker, EE and Three mobile signals limited, O2 and Vodaphone likely.