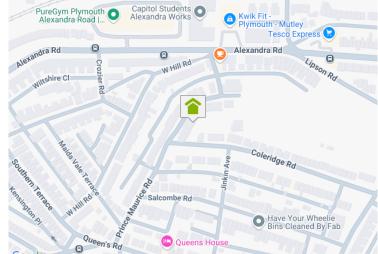

## Prince Maurice Road, PL4 7LJ

## 7 Bedroom House Share

£125.00
PPPW inc. bills

Professionally refurbished 7 bedroom end terrace house, finished to a very high contemporary standard, newly available to working professionals and post graduate students. Situated in the Mutley area, with plenty of local amenities near by. This property offers fully furnished spacious double bedrooms, 2 modern shared bathrooms, large open plan kitchen living room, with high spec appliances including 2 ovens, dishwasher, washing machine, tumble dryer, microwave, toaster, kettle and Ninja air fryer. At the rear of the property there is a well presented courtyard to relax on a warm summer evening.