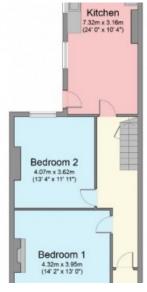

Each of the six bedrooms is generously sized, fully furnished, and compliant with current HMO regulations, making the home ideal for professional occupants. Two modern bathrooms serve the property.

The current corporate lease ensures that the property is fully tenanted, with a fixed monthly rental income paid by the company. Located in a well-connected and desirable area, the property benefits from strong demand from both the professional and student rental markets. With close proximity to key transport links, major employers, universities, and local amenities, this location continues to see strong rental yields and high occupancy rates.