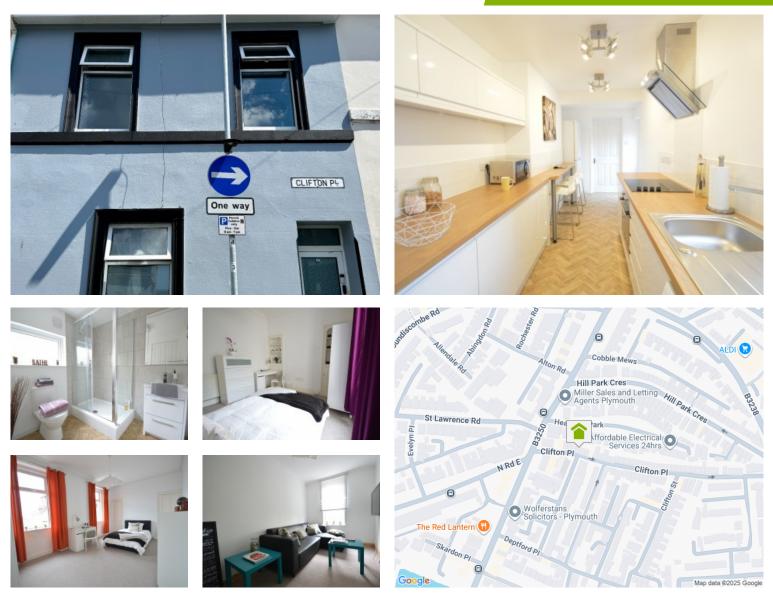

## Clifton Place, PL4 8HU

4 Bedroom Terraced

## £223,500.00

01752 600 485

INVESTMENT SALE - £25,600 p.a. gross - 11.4% gross return 4 bed, with C4 established use. Pre-let until August 2026. Separate lounge, kitchen and living room. Enclosed rear courtyard. Let to students on an all-inclusive basis. EPC 63. Council Tax band A Property is served by mains gas, wate

EPC 63, Council Tax band A.Property is served by mains gas, water and electric. Served by gas fired central heating.Internet available from Openreach and Virgin Media. Property is Freehold.